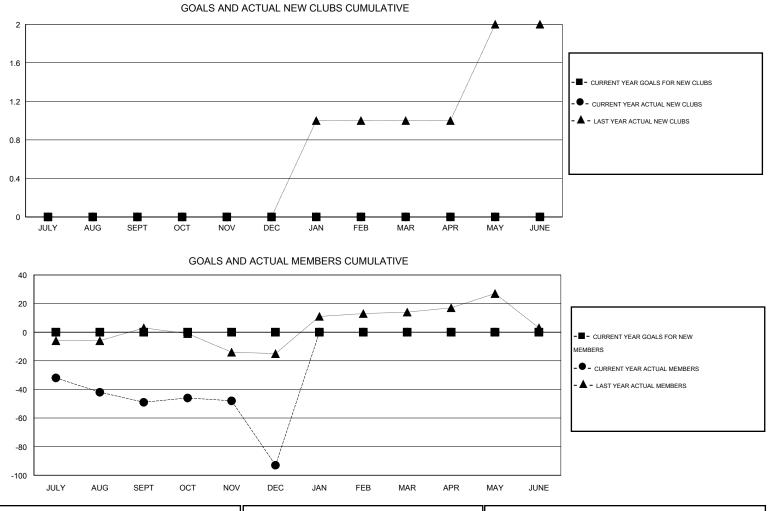

## 

| GMT: HAL GRIFFIN LOCATION ARKANSAS |   |   |   |    |                                  |   |    |    | GMT CA 1 |
|------------------------------------|---|---|---|----|----------------------------------|---|----|----|----------|
| Clubs<br>RESULTS FOR 2015-2016     |   |   |   |    | Members<br>RESULTS FOR 2015-2016 |   |    |    |          |
|                                    |   |   |   |    |                                  |   |    |    |          |
| JULY/AUG/SEPT                      | 0 | 0 | 0 | 0  | JULY/AUG/SEPT                    | 0 | 18 | 67 | -49      |
| OCT/NOV/DEC                        | 0 | 0 | 3 | -3 | OCT/NOV/DEC                      | 0 | 11 | 55 | -44      |
| JAN/FEB/MAR                        | 0 | 0 | 0 | 0  | JAN/FEB/MAR                      | 0 | 0  | 0  | 0        |
| APR/MAY/JUNE                       | 0 | 0 | 0 | 0  | APR/MAY/JUNE                     | 0 | 0  | 0  | 0        |